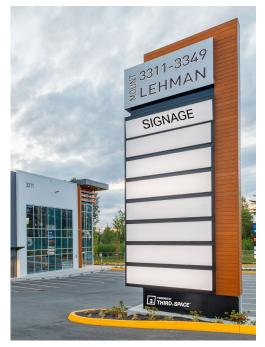

POTENTIAL MEZZANINE Up to 25% office/ showroom permitted

Abbotsford, BC

| TIMING          | March 1, 2023                                                    |
|-----------------|------------------------------------------------------------------|
| AVAILABLE SIZE  | 10,632 sq. ft.                                                   |
| BASIC RENT      | \$20 per sq. ft. per annum                                       |
| ADDITIONAL RENT | \$4.31 per sq. ft. per annum *Not including monthly fee          |
| SIGNAGE         | High exposure building and pylon signage                         |
| TRAFFIC COUNT   | 25,000+ vehicles per day                                         |
| BUILDING AGE    | 2021                                                             |
| MANAGEMENT      | Owned and professionally managed by Third Space                  |
| PARKING STALLS  | 88 total for building                                            |
| ACCESS/EGRESS   | Full movement off Mt. Lehman Road with 2 points of access/egress |