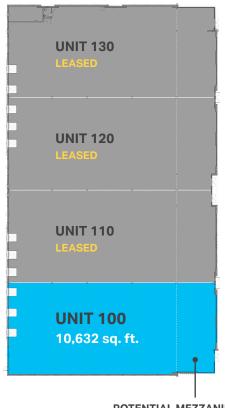

## **Building 1–Unit 100.**

Abbotsford, BC

POTENTIAL MEZZANINE Up to 25% office/ showroom permitted

Abbotsford, BC

| TIMING          | March 1, 2023                                                    |
|-----------------|------------------------------------------------------------------|
| AVAILABLE SIZE  | 10,632 sq. ft.                                                   |
| BASIC RENT      | \$20 per sq. ft. per annum                                       |
| ADDITIONAL RENT | \$4.31 per sq. ft. per annum *Not including monthly fee          |
| SIGNAGE         | High exposure building and pylon signage                         |
| TRAFFIC COUNT   | 25,000+ vehicles per day                                         |
| BUILDING AGE    | 2021                                                             |
| MANAGEMENT      | Owned and professionally managed by Third Space                  |
| PARKING STALLS  | 88 total for building                                            |
| ACCESS/EGRESS   | Full movement off Mt. Lehman Road with 2 points of access/egress |