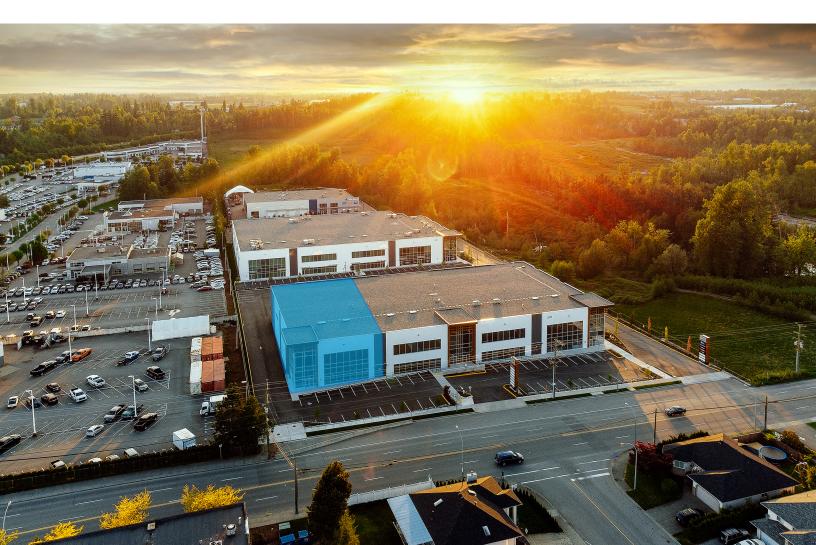

# For Lease.

Available now.

10,632 sq. ft. HIGH EXPOSURE WAREHOUSE

# **3311 Mt. Lehman Road.** Abbotsford, BC

Abbotsford, BC

Office / showroom with high exposure to Mt. Lehman Road

Flexible space 10,632 sq. ft. of 32' clear warehouse

Abbotsford, BC