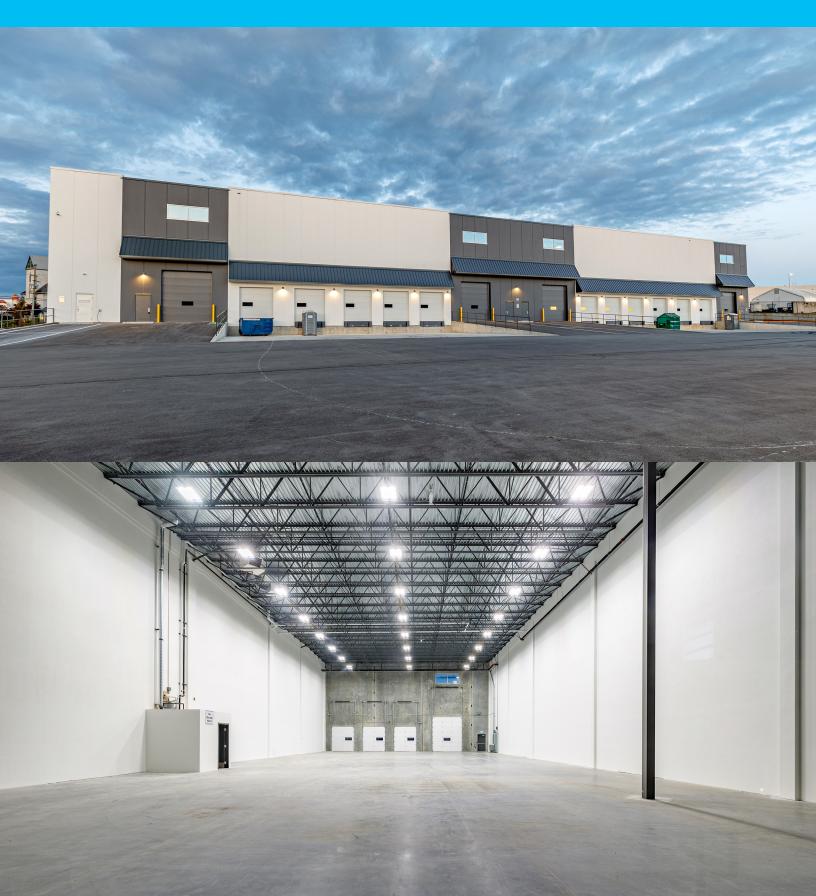

Office / showroom with high exposure to Mt. Lehman Road

Flexible space 10,632 sq. ft. of 32' clear warehouse

Abbotsford, BC

## **Building features.**

| <b>BUILDING SIZE</b>            | 42,000 sq. ft.                                                     |
|---------------------------------|--------------------------------------------------------------------|
| AVAILABLE AREA                  | 10,632 sq. ft.                                                     |
| ZONING                          | I2 (General Industrial Zone)<br>allowing up to 25% office/showroom |
| CEILING HEIGHT                  | 32' clear                                                          |
| DOCK LOADING DOORS              | 3                                                                  |
| OVERSIZE GRADE<br>LOADING DOORS | 1                                                                  |
| FLOOR LOAD                      | 500 lbs. per sq. ft. (live load)                                   |
| LIGHTING                        | LED lighting fixtures                                              |
| SPRINKLER SYSTEM                | ESFR sprinkler systems                                             |
| POWER                           | 200 amp 347/600 volt 3-phase                                       |
| HEATING                         | Gas powered warehouse heaters                                      |
| COLUMN GRID                     | 33' depth x 68'6" width                                            |
|                                 |                                                                    |