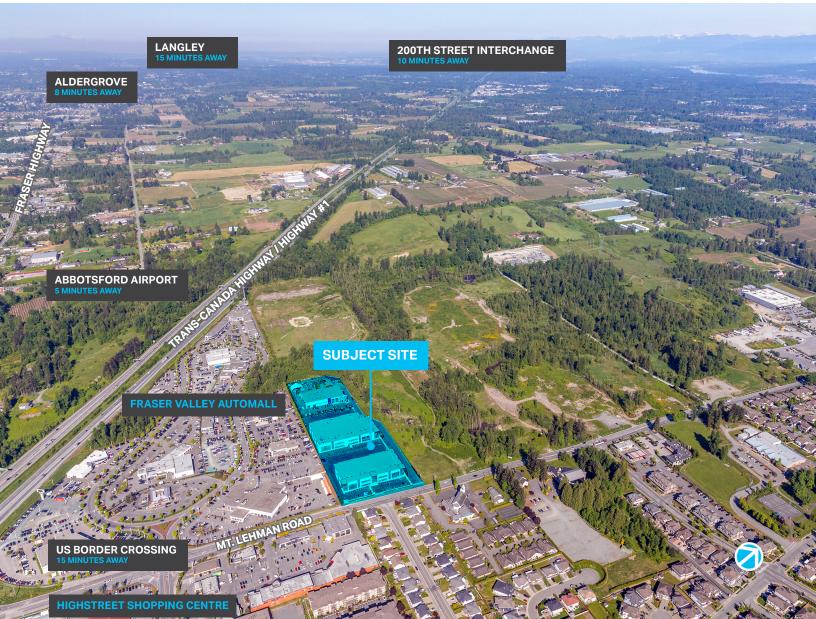

# **Available now.** Tier 1 warehouse opportunity for lease.

Close <mark>proximity</mark> to Abbotsford Airport

**Conveniently close** to amenities

Prime logistical location on Highway #1

15 minutes to Sumas Border Crossing