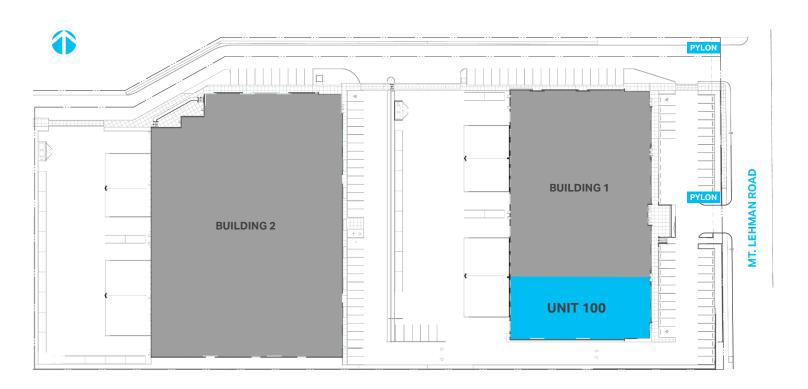

|
| FLOOR LOAD                      | 500 lbs. per sq. ft. (live load)                                   |
| LIGHTING                        | LED lighting fixtures                                              |
| SPRINKLER SYSTEM                | ESFR sprinkler systems                                             |
| POWER                           | 200 amp 347/600 volt 3-phase                                       |
| HEATING                         | Gas powered warehouse heaters                                      |
| COLUMN GRID                     | 33' depth x 68'6" width                                            |
|                                 |                                                                    |



POTENTIAL MEZZANINE Up to 25% office/ showroom permitted



Abbotsford, BC



| TIMING          | March 1, 2023                                                    |
|-----------------|------------------------------------------------------------------|
| AVAILABLE SIZE  | 10,632 sq. ft.                                                   |
| BASIC RENT      | \$20 per sq. ft. per annum                                       |
| ADDITIONAL RENT | \$4.31 per sq. ft. per annum *Not including monthly fee          |
| SIGNAGE         | High exposure building and pylon signage                         |
| TRAFFIC COUNT   | 25,000+ vehicles per day                                         |
| BUILDING AGE    | 2021                                                             |
| MANAGEMENT      | Owned and professionally managed by Third Space